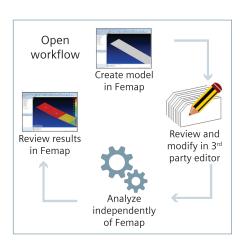

## Femap with NX Nastran Desktop Extension

With the Femap with NX Nastran Desktop Extension, you can upgrade your NX Nastran license to remove the checksum control. This allows you to manually edit the NX Nastran input files and run the analysis independently of Femap. Opening up the workflow provides a more competitive solution compared to other independent Nastran products, at an aggressive price point.