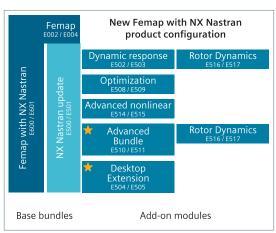

Announcing two major changes to the Femap with NX Nastran, part of the Simcenter™ solutions product configuration:

- A new Advanced module with increased functionality including options previously only available as add-on modules
- A new Desktop Extension module that extends the NX Nastran licensing to match that of an Enterprise installation.

### Femap with NX Nastran Advanced Bundle

The new Femap with NX Nastran Advanced Bundle includes all of the functionality previously available in the Superelements, DMAP and Aeroelasticity modules as well as Dynamic Response. This module also includes a new Distributed Memory Parallel (DMP) capability allowing you to harness the power of multiple processors to accelerate the NX Nastran solution.

#### Benefits

- More competitive offering
- · Aggressive price point
- · Greater functionality
- More value
- Simpler product configuration

The Superelements, DMAP and Aeroelasticity modules will no longer be available separately.