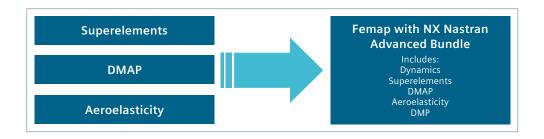

### Femap with NX Nastran Advanced Bundle

The new Femap with NX Nastran Advanced Bundle includes all of the functionality previously available in the Superelements, DMAP and Aeroelasticity modules as well as Dynamic Response. This module also includes a new Distributed Memory Parallel (DMP) capability allowing you to harness the power of multiple processors to accelerate the NX Nastran solution.

#### Benefits

- More competitive offering
- · Aggressive price point
- · Greater functionality
- More value
- Simpler product configuration

The Superelements, DMAP and Aeroelasticity modules will no longer be available separately.