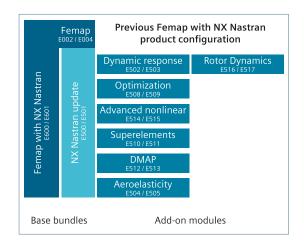

Announcing two major changes to the Femap with NX Nastran, part of the Simcenter™ solutions product configuration:

- A new Advanced module with increased functionality including options previously only available as add-on modules
- A new Desktop Extension module that extends the NX Nastran licensing to match that of an Enterprise installation.

#### Benefits

- More competitive offering
- · Aggressive price point
- · Greater functionality
- More value
- Simpler product configuration

The Superelements, DMAP and Aeroelasticity modules will no longer be available separately.